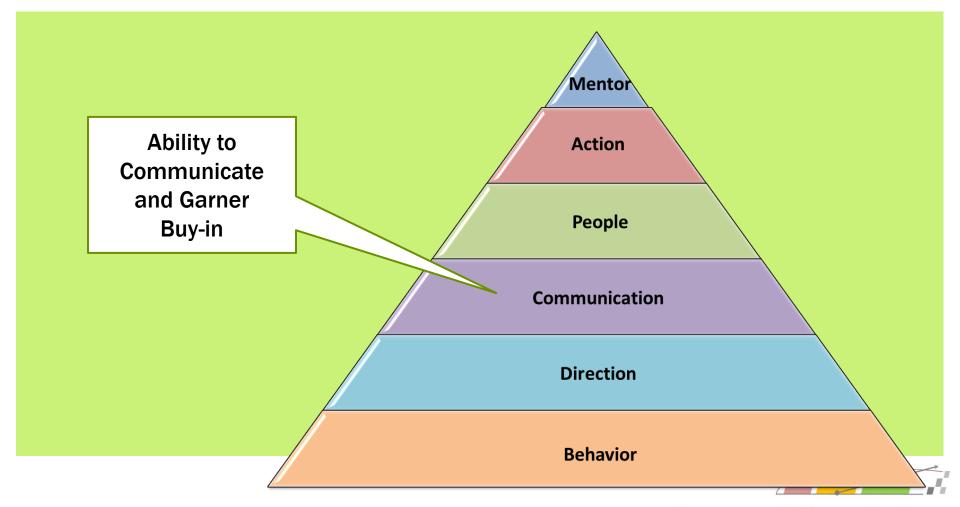

The Leadership Pyramid

### THE LEADERSHIP DOOR

First, you must decide if you want to walk through this door.



## THE LEADERSHIP PYRAMID





## THE LEADERSHIP PYRAMID



# LEADERSHIP BEHAVIOR

#### Attributes:

- Competent
- Confidence
- Authentic
- Integrity
- Character
- Role-Model





Performance Solutions, LLC

## LEADERSHIP BEHAVIOR





## **DIRECTION**



### **DIRECTION**



## LEADERSHIP COMMUNICATION



## LEADERSHIP COMMUNICATION





### LEADERSHIP COMMUNICATION



## **PEOPLE**



## **PEOPLE**



## **PEOPLE**

#### **Attributes:**

- Motivator
- Understands Team Dynamics
- Understands Politics
- Addresses and Manages Conflict





## **LEADERSHIP ACTION**

**Ability to** Mentor **Initiate Action** and Get Things **Action** Done **People Communication Direction** 

**Behavior** 



### LEADERSHIP ACTION



### LEADERSHIP ACTION



## THE MENTOR





#### THE MENTOR



If you are interested in further understanding leadership and developing leaders in your organization, please contact us!



www.Competitive EdgePerformance.net

# Contact Information:

Rick@CompetitiveEdgePerformance.net 843.297.2596