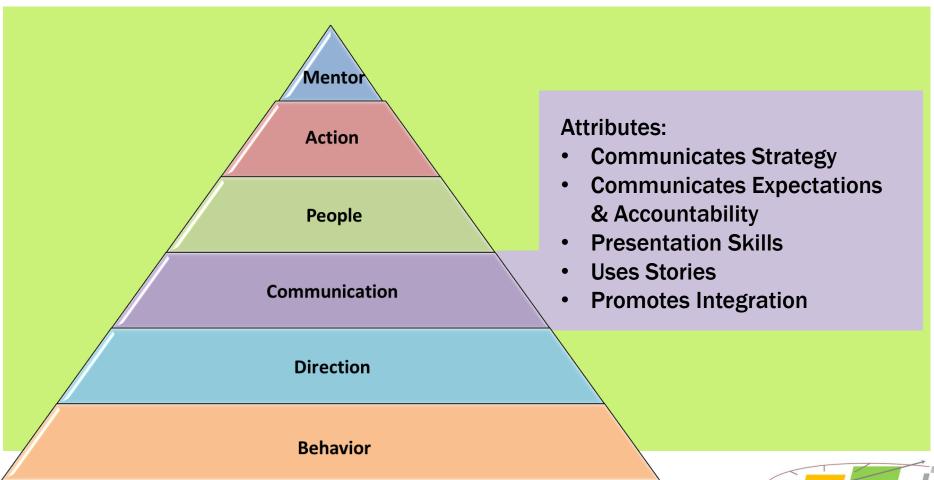

The Leadership Pyramid

### THE LEADERSHIP DOOR

First, you must decide if you want to walk through this door.



## THE LEADERSHIP PYRAMID





## THE LEADERSHIP PYRAMID



# LEADERSHIP BEHAVIOR

#### Attributes:

- Competent
- Confidence
- Authentic
- Integrity
- Character
- Role-Model





Performance Solutions, LLC

## LEADERSHIP BEHAVIOR





## **DIRECTION**



### **DIRECTION**



## LEADERSHIP COMMUNICATION



## LEADERSHIP COMMUNICATION





### LEADERSHIP COMMUNICATION



## **PEOPLE**



## **PEOPLE**



## **PEOPLE**

#### **Attributes:**

- Motivator
- Understands Team Dynamics
- Understands Politics
- Addresses and Manages Conflict





## **LEADERSHIP ACTION**

**Ability to** Mentor **Initiate Action** and Get Things **Action** Done **People Communication Direction** 

**Behavior** 



### LEADERSHIP ACTION



### LEADERSHIP ACTION



## THE MENTOR





#### THE MENTOR



If you are interested in further understanding leadership and developing leaders in your organization, please contact us!



www.Competitive EdgePerformance.net

# Contact Information:

Rick@CompetitiveEdgePerformance.net 843.297.2596