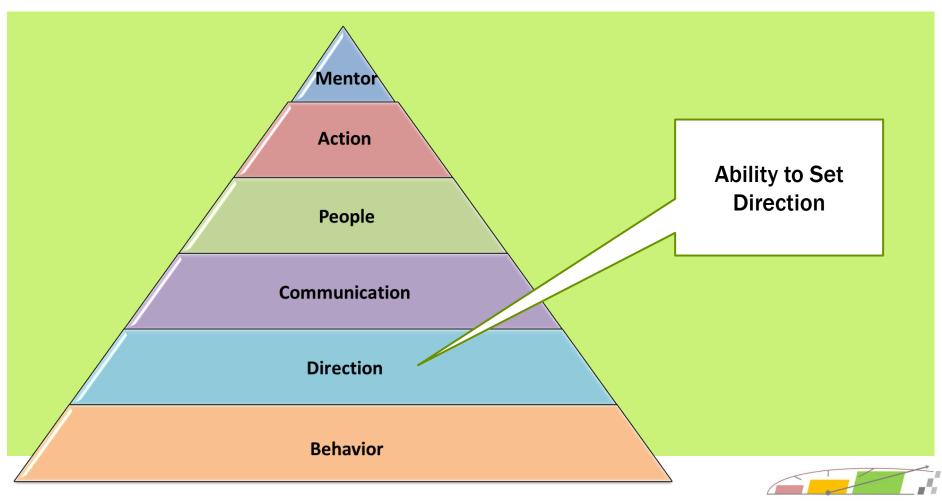

The Leadership Pyramid

### THE LEADERSHIP DOOR

First, you must decide if you want to walk through this door.



## THE LEADERSHIP PYRAMID





## THE LEADERSHIP PYRAMID



# LEADERSHIP BEHAVIOR

#### Attributes:

- Competent
- Confidence
- Authentic
- Integrity
- Character
- Role-Model





Performance Solutions, LLC

## LEADERSHIP BEHAVIOR





## **DIRECTION**



### **DIRECTION**



## LEADERSHIP COMMUNICATION



## LEADERSHIP COMMUNICATION





### LEADERSHIP COMMUNICATION



## **PEOPLE**



## **PEOPLE**



## **PEOPLE**

#### **Attributes:**

- Motivator
- Understands Team Dynamics
- Understands Politics
- Addresses and Manages Conflict





## **LEADERSHIP ACTION**

**Ability to** Mentor **Initiate Action** and Get Things **Action** Done **People Communication Direction** 

**Behavior** 



### LEADERSHIP ACTION



### LEADERSHIP ACTION



## THE MENTOR





#### THE MENTOR



If you are interested in further understanding leadership and developing leaders in your organization, please contact us!



www.Competitive EdgePerformance.net

# Contact Information:

Rick@CompetitiveEdgePerformance.net 843.297.2596