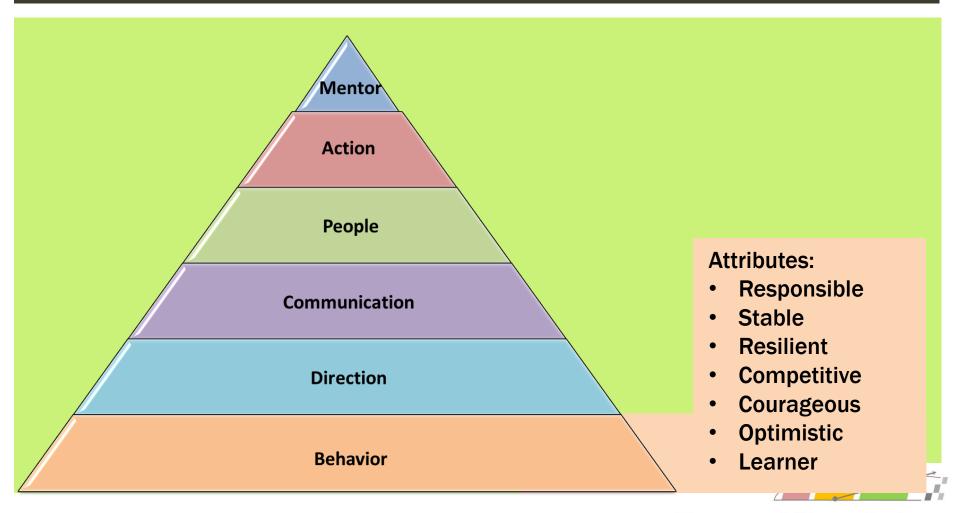

# LEADERSHIP BEHAVIOR

## LEADERSHIP BEHAVIOR

#### Attributes:

- Competent
- Confidence
- Authentic
- Integrity
- Character
- Role-Model

Performance Solutions, LLC