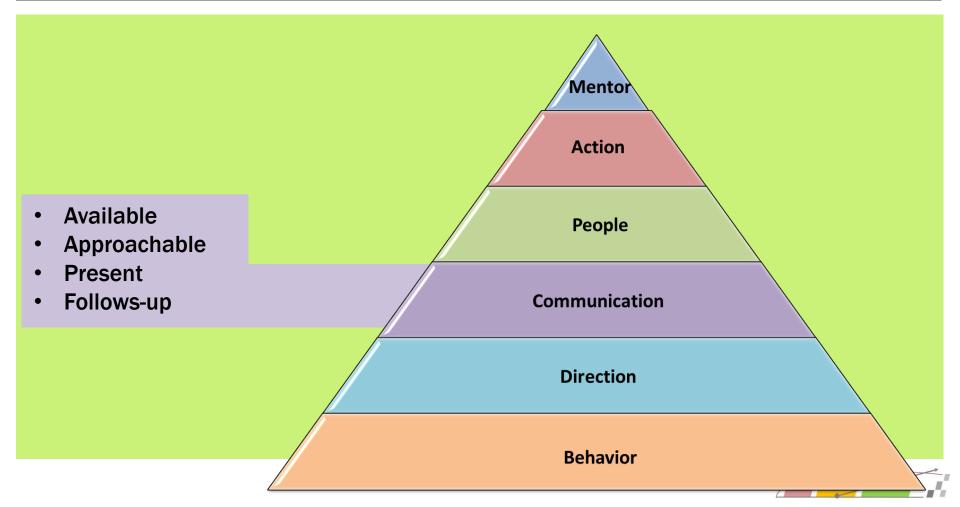

The Leadership Pyramid

### THE LEADERSHIP DOOR

First, you must decide if you want to walk through this door.



## THE LEADERSHIP PYRAMID





## THE LEADERSHIP PYRAMID



# LEADERSHIP BEHAVIOR

#### Attributes:

- Competent
- Confidence
- Authentic
- Integrity
- Character
- Role-Model





Performance Solutions, LLC

## LEADERSHIP BEHAVIOR





## **DIRECTION**



### **DIRECTION**



## LEADERSHIP COMMUNICATION



## LEADERSHIP COMMUNICATION





### LEADERSHIP COMMUNICATION



## **PEOPLE**



## **PEOPLE**



## **PEOPLE**

#### **Attributes:**

- Motivator
- Understands Team Dynamics
- Understands Politics
- Addresses and Manages Conflict





## **LEADERSHIP ACTION**

**Ability to** Mentor **Initiate Action** and Get Things **Action** Done **People Communication Direction** 

**Behavior** 



### LEADERSHIP ACTION



### LEADERSHIP ACTION



## THE MENTOR





#### THE MENTOR



If you are interested in further understanding leadership and developing leaders in your organization, please contact us!



www.Competitive EdgePerformance.net

# Contact Information:

Rick@CompetitiveEdgePerformance.net 843.297.2596